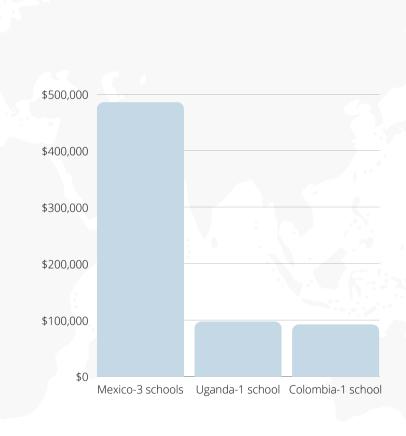

# SCHOOL BREAK DOWN

After experiencing challenges due to Covid that later lead to financial challenges, we were able to start a new school in Colombia and continue to increase funding to our other schools. Between our three schools in Mexico, one in Uganda, and one in Colombia, we were able to send a total amount of \$675,287 to help further the gospel through quality education.

Mexico: \$485,529.20 Uganda: \$97,395.40 Colombia: \$92,362.40