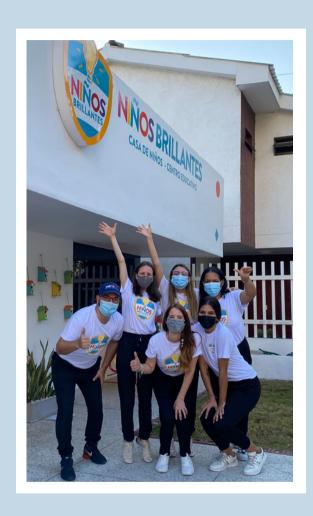

# NIÑOS BRILLANTES SCHOOL

EST. 2022

#### **SNAPSHOT OF THE YEAR**

Grades offered: Preschool &

Kinder

Total enrollment: 27

National staff: 9

#### **School Director:**

Mariana Codd

Our 5th GEM school called Niños Brillantes located in Barranquilla, Colombia opened in 2021.

After approximately two years of students not being in classes, our Bridgeway School started back in